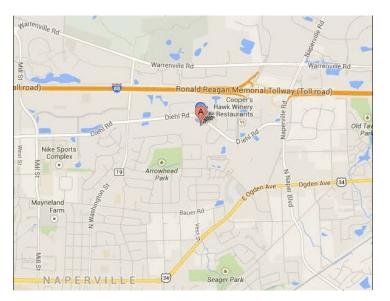

## Northern Illinois University - Naperville Campus

1120 E. Diehl Rd. Naperville, IL 60563 Phone: (630) 577-9101

The NIU Naperville Campus and conference center is conveniently located close to the I-88 Ronald Reagan Memorial Tollway at the Naperville Rd., exit.

## Eastbound tollway

From I-88 East, exit Naperville Road/Freedom Drive. Turn right onto Freedom Drive. Turn right onto Diehl Road. Turn left on Centre Point Circle and then left into the NIU parking lot. Parking is free; no permits are needed.

## Westbound tollway

From I-88 West, exit Naperville Road/Freedom Drive. Turn left onto Freedom Drive. Turn right onto Diehl Road. Turn left on Centre Point Circle and then left into the NIU parking lot. Parking is free; no permits are needed.